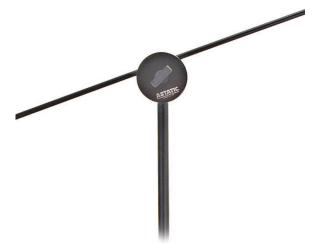

he 1600VP microphone system. This boom is designed to be used in conjunction with your favorite tripod or round base microphone stand. Astatic offers a round base and post microphone stand under model number TBS-2.

The MB-1 is designed to protect the microphone's signal from RF interference with Astatic's RF Resistant Architecture. (See specifications for more details and certifications)

#### Features

- 56" (142cm) maximum adjustable length for optimal positioning of the microphone head
- Feather light for easy movement and positioning
- Low profile .315" (8mm) diameter fiber composite material
- · Easy positioning with clutch rotation system
- Rugged gooseneck for exact microphone positioning
- Can be used with almost any microphone stand and any microphone with a TA3M-type connector





MB-1 with 1600VP Microphone



# **MB-1** Miniature Overhead Carbon Fiber Boom for 1600VP

#### **Specifications**<sup>+</sup>

| Material                                          | Zinc die cast (Metal parts)  |
|---------------------------------------------------|------------------------------|
|                                                   | Carbon Fiber (Rod)           |
| Length                                            | 56" [142cm] (total)          |
| Diameter                                          | 0.315" [8mm] (rod)           |
|                                                   | 2.75" [70mm] (Clutch)        |
| Connectors                                        | TB3M-type, TA3F-type         |
| Weight                                            | 1.6 lb [730 grams]