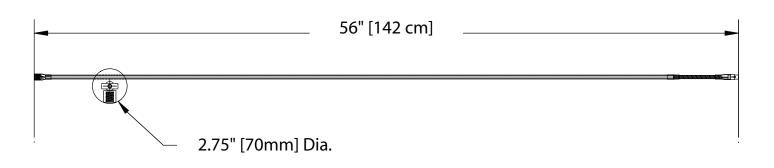

### Description

The MB-1 is a carbon fiber 56" (142cm) pole intended to support the Astatic 1600VP microphone system. The pole is designed to fit on a standard  $5/8" \times 27$  threaded microphone post. The exclusive clutch rotation system allows for easy and secure adjustment of the angle and length of the boom. A 3.8" (9.6cm) gooseneck with a diameter of .25" (7mm) ensures exact positioning of the microphone head.

#### Features

- 56" (142cm) maximum adjustable length for optimal positioning of the microphone head
- Feather light for easy movement and positioning
- Low profile .315" (8mm) diameter fiber composite material
- · Easy positioning with clutch rotation system
- Rugged gooseneck for exact microphone positioning
- Can be used with almost any microphone stand and any microphone with a TA3M-type connector

#### **Specifications**<sup>+</sup>

| Material                                          | Zinc die cast (Metal parts)  |
|---------------------------------------------------|------------------------------|
|                                                   | Carbon Fiber (Rod)           |
| Length                                            | 56" [142cm] (total)          |
| Diameter                                          | 0.315" [8mm] (rod)           |
|                                                   | 2.75" [70mm] (Clutch)        |
| Connectors                                        | TB3M-type, TA3F-type         |
| Weight                                            | 1.6 lb [730 grams]           |
| Packaged Dimensions                               | 4.75" [120mm]                |
| -                                                 | x 4.75" [120mm] x 57" [1.4m] |
| Finish                                            | Black gloss urethane         |
| Certifications                                    | CE and RoHS                  |
| 'Specifications subject to change without notice. |                              |