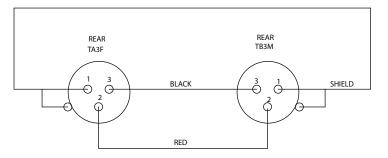

The boom is terminated with a TA3F-type connector which is to be connected to the microphone head of the Astatic 1600VP microphone system. The opposite end of the boom is fitted with a TA3M-type connector to accept the microphone cable included with the Astatic 1600VP.

Optional Accessories ......TBS-2 Floor Stand, 33 - 60" adjustable matte black post with 10" matte black base, 8.5lbs Wiring Diagram